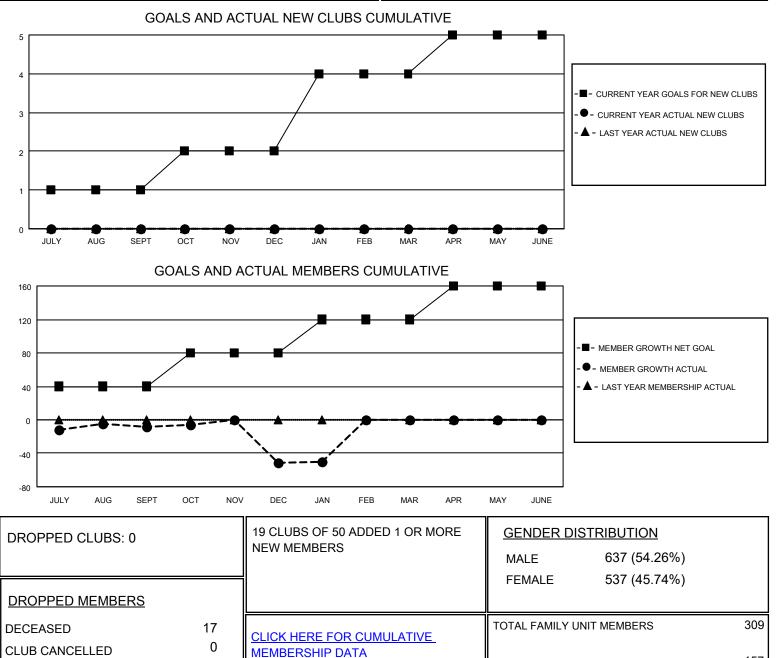

## LOCATION ARIZONA

District 21 S

Results as of: 1/31/2021

| Clubs                 |               |           |               | Members               |                        |                         |                                                    |
|-----------------------|---------------|-----------|---------------|-----------------------|------------------------|-------------------------|----------------------------------------------------|
| RESULTS FOR 2020-2021 |               |           |               | RESULTS FOR 2020-2021 |                        |                         |                                                    |
| QUARTER               | NEW CLUB GOAL | NEW CLUBS | DROPPED CLUBS | QUARTER MEME          | BER GROWTH NET<br>GOAL | MEMBER GROWTH<br>ACTUAL | DROPPED<br>MEMBERS ACTUAL<br>(including transfers) |
| JULY/AUG/SEPT         | 1             | 0         | 0             | JULY/AUG/SEPT         | 40                     | 65                      | 56                                                 |
| OCT/NOV/DEC           | 1             | 0         | 0             | OCT/NOV/DEC           | 40                     | 39                      | 77                                                 |
| JAN/FEB/MAR           | 2             | 0         | 0             | JAN/FEB/MAR           | 40                     | 21                      | 13                                                 |
| APR/MAY/JUNE          | 1             | 0         | 0             | APR/MAY/JUNE          | 40                     | 0                       | 0                                                  |

OTHER

TOTAL

CLUB CANCELLED

129

146

© Copyright 2021, Lions Clubs International, All Rights Reserved.

FAMILY MEMBERS PAYING HALF

DUES